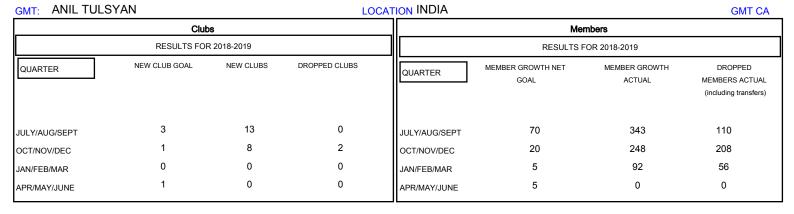

## MONTHLY MEMBERSHIP PROGRESS REPORT

## District 3233E1

Results as of: 03/31/2019