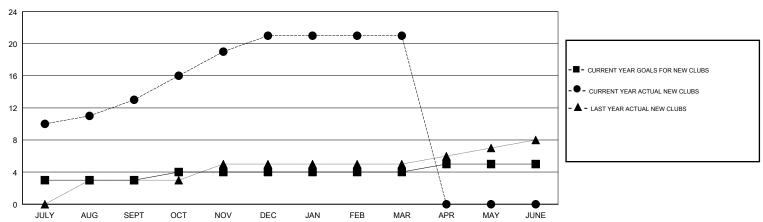

## GOALS AND ACTUAL NEW CLUBS CUMULATIVE

| DROPPED CLUBS: 2 |     |
|------------------|-----|
| DROPPED MEMBERS  |     |
| DECEASED         | 5   |
| CLUB CANCELLED   | 69  |
| OTHER            | 300 |
| TOTAL            | 374 |