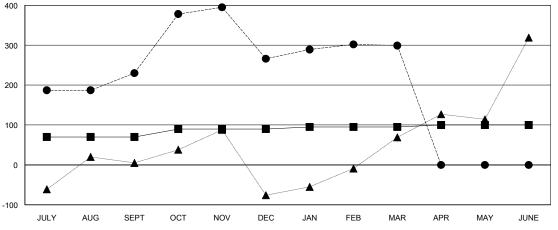

## MONTHLY MEMBERSHIP PROGRESS REPORT

## District 3233E1

Results as of: 03/31/2019



## GOALS AND ACTUAL NEW CLUBS CUMULATIVE









| DROPPED CLUBS: 2 |     |
|------------------|-----|
| DROPPED MEMBERS  |     |
| DECEASED         | 5   |
| CLUB CANCELLED   | 69  |
| OTHER            | 300 |
| TOTAL            | 374 |

| 74 CLUBS OF 159 ADDED 1 OR MORE | GENDER DIST     | RIBUTION         |
|---------------------------------|-----------------|------------------|
| NEW MEMBERS                     | MALE            | 4,34             |
|                                 | FEMALE          | 1,71             |
|                                 | Women Percentag | je Fiscal Year ( |

| CLICK HERE FOR CUMULATIVE |
|---------------------------|
| MEMBERSHIP DATA           |

| <u>GENDER DIGITALDOTION</u>            |                |
|----------------------------------------|----------------|
| MALE